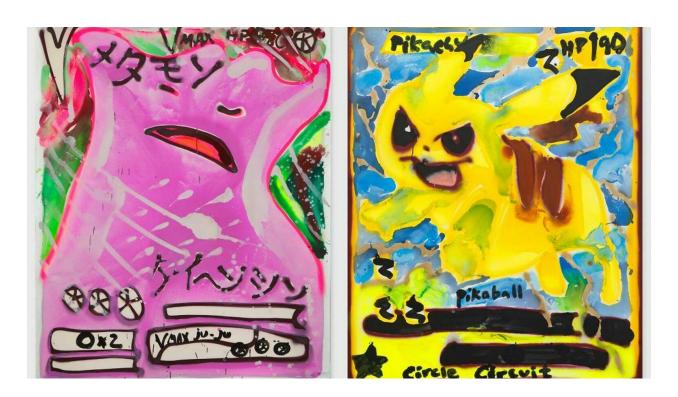

## **Time Out says**

David Zwirner presents American artist Katherine Bernhardt's first solo show in Hong Kong, titled 'Dummy doll jealous eyes ditto pikachu beefy mimikyu rough play Galarian rapid dash libra horn HP 270 Vmax full art' (we know, it's a mouthful). Running from May 20 to August 5, the exhibition features paintings of characters from the popular Japanese media franchise and

global game sensation, Pokémon, expanding Bernhardt's unique visual style that draws from pop culture and everyday life. The paintings take on a vibrant colour palette to create compositions similar to the Pokémon Trading Cards, showcasing the artist's ebullient style.